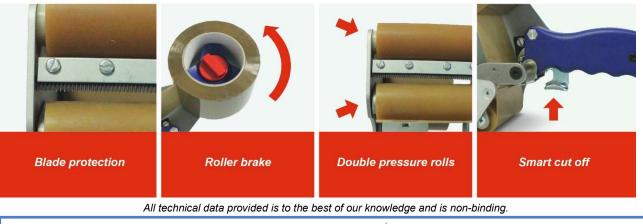

### **Technical Data Sheet**

PACK Profi 161-21403 is a professional hand dispenser for adhesive tapes for sealing cardboard boxes and packages. With a roller brake, it is ideal for dispensing packaging tapes that are easy to unwind. Two pressure rollers ensure that the adhesive tape is particularly easy and smooth to apply. Cutting the adhesive tape is carried out by pressing the trigger in the handle and thus protects against injuries.