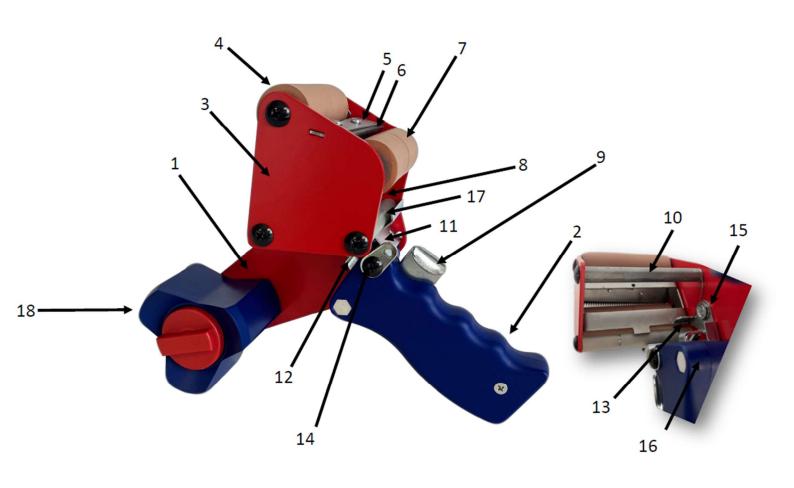

#### Spare Part List

| Spare Part Article No. | Spare Part Description                          |  |  |
|------------------------|-------------------------------------------------|--|--|
| 1                      | Mounting Plate                                  |  |  |
| 2                      | Handle, incl. trigger                           |  |  |
| 3                      | Cover Plate                                     |  |  |
| 4                      | Front application roller, incl. axle and screws |  |  |
| 4a                     | Front application roller, apart                 |  |  |
| 5                      | Blade holder, incl. screws                      |  |  |
| 6                      | Serrated blade                                  |  |  |
| 6a                     | Cover plate for blade                           |  |  |
| 7                      | Rear application roller, incl. axle and screws  |  |  |
| 7a                     | Rear application roller, apart                  |  |  |
| 8                      | Wave frame incl. application roller             |  |  |
| 9                      | Trigger, incl. crews                            |  |  |
| 10                     | Tape guide roller, incl. axle and screws        |  |  |
| 10a                    | Plastic sleeve (3 pieces)                       |  |  |
| 11                     | Return stop                                     |  |  |
| 12                     | Tension spring f. return stop                   |  |  |
| 13                     | Detent screw                                    |  |  |
| 14                     | Detent pawl incl. axle, screws and nut          |  |  |
| 15                     | Leg spring for detent pawl                      |  |  |
| 16                     | Distance bush                                   |  |  |
| 17                     | Axle for wave frame, incl. washer and screws    |  |  |
| 18                     | Tape wheel, incl. brake, axle and screw         |  |  |