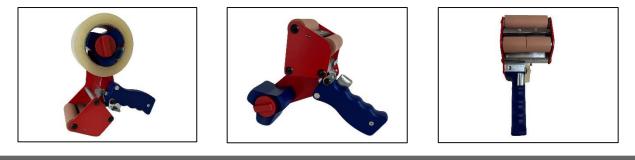

### **Technical Data Sheet**

PACK Profi 161-21403 is a professional hand dispenser for adhesive tapes for sealing cardboard boxes and packages. With a roller brake, it is ideal for dispensing packaging tapes that are easy to unwind. Two pressure rollers ensure that the adhesive tape is particularly easy and smooth to apply. Cutting the adhesive tape is carried out by pressing the trigger in the handle and thus protects against injuries.

## **DACK** PROFI 161-21403 Manual tape dispenser